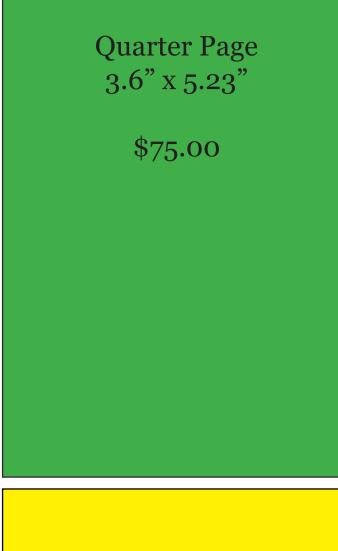

## **Advertisement Specifications**

Program Advertisements are offered on an a-la-carte, first come, first served basis only. All ads must meet the following criteria prior to publication:

1. Advertisements must be scaled to fit the requested ad size. Images may be submitted at a proportionally larger size than the ad space, but will be scaled accordingly. Please see following pages for examples of actual ad sizes and prices.

## Premium Interior - Front & Back: \$400

Back Cover Premium: \$500.00

Standard Full Page: \$300.00

1/2 Page 7.25" x 5.30"

\$150.00