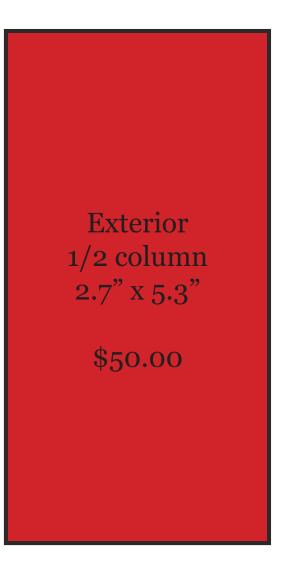

## **Advertisement Specifications**

Program Advertisements are offered on an a-la-carte, first come, first served basis only. All ads must meet the following criteria prior to publication:

1. Advertisements must be scaled to fit the requested ad size. Images may be submitted at a proportionally larger size than the ad space, but will be scaled accordingly. Please see following pages for examples of actual ad sizes and prices.

Exterior Column 2.7" x 10.72"

\$100.00

1/8 Page 3.6" x 2.55"

\$35.00

1/16 Page Book Cover 1.8" x 2.58"

\$15.00

Header/Footer Banner 7.25" x 1.0" -- \$25.00

Seventh Star Exclusive Ad 7.25" x 1.5"